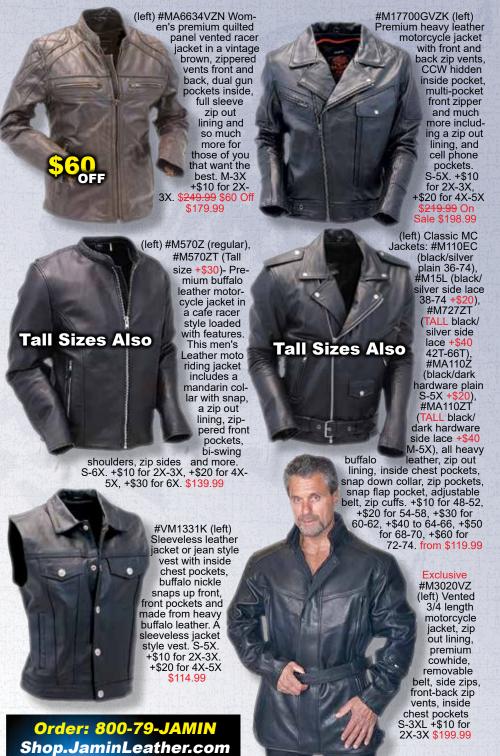

Order: 800-79-JAMIN
Shop.JaminLeather.com

Order: 800-79-JAMIN Shop.JaminLeather.com

and extra soft nylon lining.

M-3X. +\$6 for 2X-3X \$84.99

**#VM319LB** 

(right) Premium

naked cow-

hide vest with side lace.

braid trim.

buffalo nickel

snaps, inside

pockets, S-3X,

+\$6 for 2X

\$94.99 \$25 Off

\$69.99

2020-B