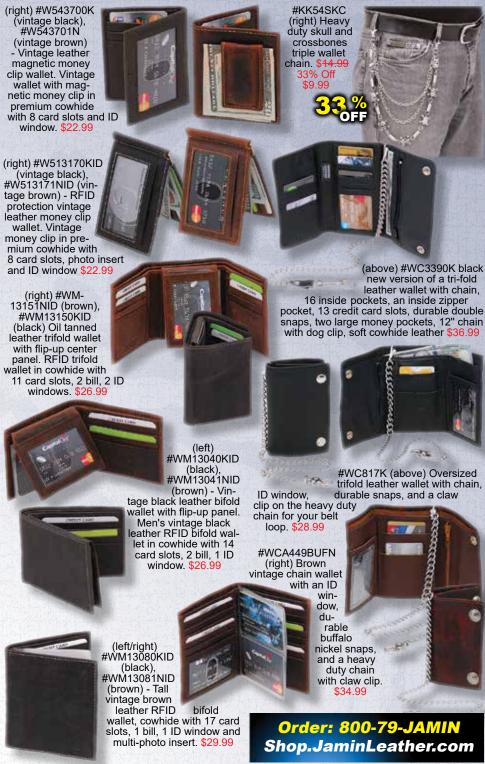

(left) #BT97170K
(black),
#BT97171N
(brown) - Heavy
veg-tan leather
belt made of long
lasting black
cowhide leather
with removable buckle and
keeper. This 1.5"
wide belt for men
and women will fit
most jeans. 32-44X.
+\$3 for 44 \$29.99

(left) #BT-97180GYK (gray/black), #BT97181N (tan/brown) - Hand rubbed 1.5" wide leather belt made of extra heavy 8-9 oz. oil tanned cowhide leather with a classic 1970's vintage faded finish. This vintage belt comes with removable chrome roller buckle. 32-44. +\$3 for 44 \$29.99

NEW! (right) #BT-20015CRY Soft leather belt with 5 rows of simulated crystals all around. A belt with no buckle for women. A 1.25" wide belt with bling and adjustable back snaps. Made in USA. S (28-32), M

(32-36), L (36-40), XL (40-44), 2X (44-48), 3X (48-52). +\$5 for 2X-3X. \$36.99

**NEW!** (right) #BT15003Ř (óxblood red), #BT-15002GY (gray), #BT15000K (black), #BT1501N (light brown) Narrow heavy veg-tan black leather belt made of premium long lasting black cowhide leather that easily sizes down if needed. A 1" wide belt for men and women to fit all jeans. 28-38. \$24.99

#BT116BUFAN (above) Premium 8-9 oz heavy cowhide brown antiqued leather belt with buffalo nickel inlays, 1.5" wide, matching leather keeper, removable buckle 32-44 USA \$37.99

NEW! #BT428CK (above) Oval concho belt in a 8-9 oz. heavy cowhide leather with 1.5" x 2.5" conchos all around on a 1.5" wide belt. This belt comes with a matching leather keeper and changeable chrome buckle. Sizes may run big. Made in USA. 32-44 \$39.99