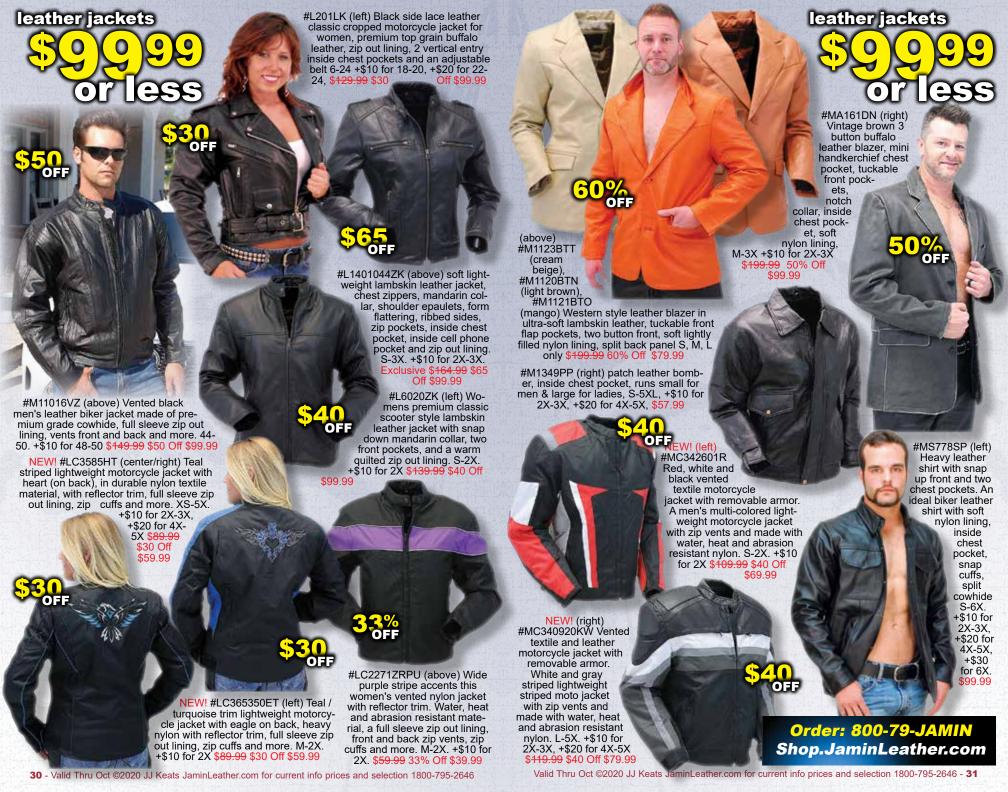

(left) #BT97170K
(black),
#BT97171N
(brown) - Heavy
veg-tan leather
belt made of long
lasting black
cowhide leather
with removable buckle and
keeper. This 1.5"
wide belt for men
and women will fit
most jeans. 32-44X.
+\$3 for 44 \$29.99

(left) #BT-97180GYK (gray/black), #BT97181N (tan/brown) - Hand rubbed 1.5" wide leather belt made of extra heavy 8-9 oz. oil tanned cowhide leather with a classic 1970's vintage faded finish. This vintage belt comes with removable chrome roller buckle. 32-44. +\$3 for 44 \$29.99

NEW! (right) #BT-20015CRY Soft leather belt with 5 rows of simulated crystals all around. A belt with no buckle for women. A 1.25" wide belt with bling and adjustable back snaps. Made in USA. S (28-32), M

(32-36), L (36-40), XL (40-44), 2X (44-48), 3X (48-52). +\$5 for 2X-3X. \$36.99

**NEW!** (right) #BT15003Ř (óxblood red), #BT-15002GY (gray), #BT15000K (black), #BT1501N (light brown) Narrow heavy veg-tan black leather belt made of premium long lasting black cowhide leather that easily sizes down if needed. A 1" wide belt for men and women to fit all jeans. 28-38. \$24.99

#BT116BUFAN (above) Premium 8-9 oz heavy cowhide brown antiqued leather belt with buffalo nickel inlays, 1.5" wide, matching leather keeper, removable buckle 32-44 USA \$37.99

NEW! #BT428CK (above) Oval concho belt in a 8-9 oz. heavy cowhide leather with 1.5" x 2.5" conchos all around on a 1.5" wide belt. This belt comes with a matching leather keeper and changeable chrome buckle. Sizes may run big. Made in USA. 32-44 \$39.99

(above) #BT16001WK (black),

#BT16002wn (brown) Extra

wide premium leather belt avail-

able up to size 60. Measures

1 3/4" wide. Removable buckle

so you can put on your favorite

one. 34-52X and XXL (a blank

strap that fits up to size 60

without holes) +\$3 for 44X-46X,

+\$6 for 48X-52X. +\$9 for XXL.

\$31.99

#BT208K (above) Black heavy 8-9 oz. cowhide oil tanned leather, removable buckle, 1.5" wide, leather keeper, 32-42 \$28,99 #BT3CK (center)
8-9 oz heavy cowhide leather belt with
1.25" conchos, 1.5"
wide, heavy solid
leather belt, removable
chrome buckle. 32-44
USA \$36.99

#BT10477C (right)
Antiqued western belt,
spot studs along the outside edge, chrome metal
links woven into the center, removable buckle,
1.5" wide, bonded leather, 32-42 \$33,99

5X. \$69.99

+\$6 for 2X-3X, +\$12 for 4X \$89.99