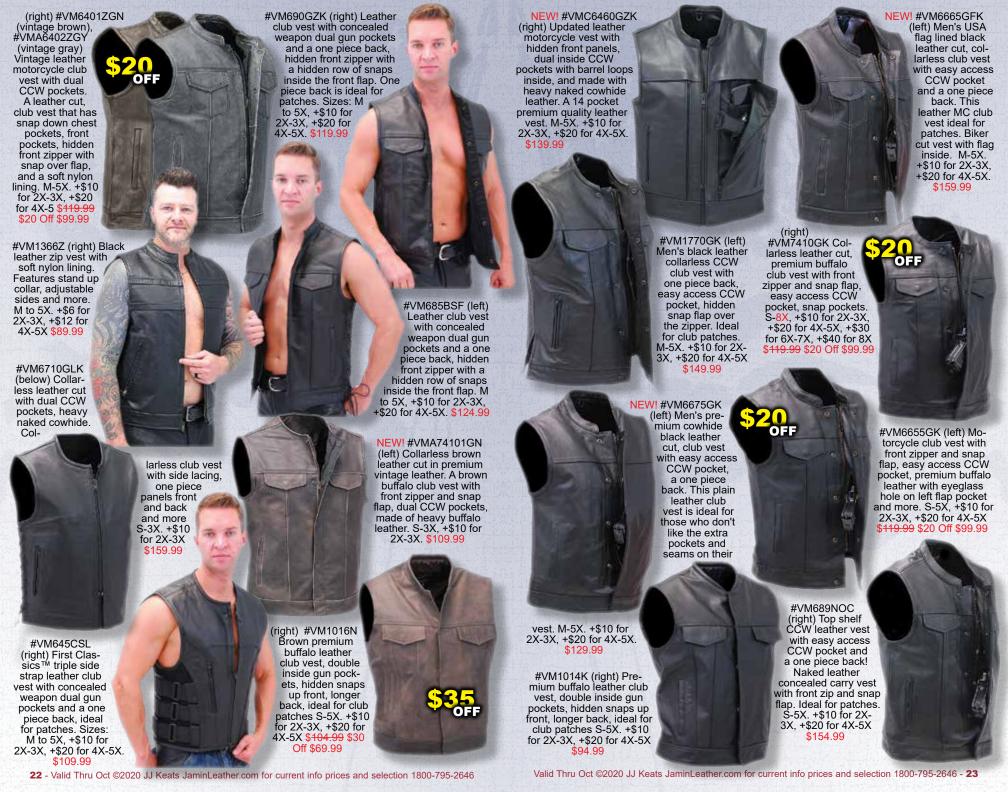

(left) #BT97170K
(black),
#BT97171N
(brown) - Heavy
veg-tan leather
belt made of long
lasting black
cowhide leather
with removable buckle and
keeper. This 1.5"
wide belt for men
and women will fit
most jeans. 32-44X.
+\$3 for 44 \$29.99

(left) #BT-97180GYK (gray/black), #BT97181N (tan/brown) - Hand rubbed 1.5" wide leather belt made of extra heavy 8-9 oz. oil tanned cowhide leather with a classic 1970's vintage faded finish. This vintage belt comes with removable chrome roller buckle. 32-44. +\$3 for 44 \$29.99

NEW! (right) #BT-20015CRY Soft leather belt with 5 rows of simulated crystals all around. A belt with no buckle for women. A 1.25" wide belt with bling and adjustable back snaps. Made in USA. S (28-32), M

(32-36), L (36-40), XL (40-44), 2X (44-48), 3X (48-52). +\$5 for 2X-3X. \$36.99

**NEW!** (right) #BT15003Ř (óxblood red), #BT-15002GY (gray), #BT15000K (black), #BT1501N (light brown) Narrow heavy veg-tan black leather belt made of premium long lasting black cowhide leather that easily sizes down if needed. A 1" wide belt for men and women to fit all jeans. 28-38. \$24.99

#BT116BUFAN (above) Premium 8-9 oz heavy cowhide brown antiqued leather belt with buffalo nickel inlays, 1.5" wide, matching leather keeper, removable buckle 32-44 USA \$37.99

NEW! #BT428CK (above) Oval concho belt in a 8-9 oz. heavy cowhide leather with 1.5" x 2.5" conchos all around on a 1.5" wide belt. This belt comes with a matching leather keeper and changeable chrome buckle. Sizes may run big. Made in USA. 32-44 \$39.99

(above) #BT16001WK (black),

#BT16002wn (brown) Extra

wide premium leather belt avail-

able up to size 60. Measures

1 3/4" wide. Removable buckle

so you can put on your favorite

one. 34-52X and XXL (a blank

strap that fits up to size 60

without holes) +\$3 for 44X-46X,

+\$6 for 48X-52X. +\$9 for XXL.

\$31.99

#BT208K (above) Black heavy 8-9 oz. cowhide oil tanned leather, removable buckle, 1.5" wide, leather keeper, 32-42 \$28,99 #BT3CK (center)
8-9 oz heavy cowhide leather belt with
1.25" conchos, 1.5"
wide, heavy solid
leather belt, removable
chrome buckle. 32-44
USA \$36.99

#BT10477C (right)
Antiqued western belt,
spot studs along the outside edge, chrome metal
links woven into the center, removable buckle,
1.5" wide, bonded leather, 32-42 \$33,99

5X. \$69.99

+\$6 for 2X-3X, +\$12 for 4X \$89.99

#VM11012K (right)
Classic western black
lambskin vest, two
front pockets,
brass button up,
lapel collar, and a
soft nylon lining.
M-3X. +\$6 for
2X-3X. \$99.99
20% Off \$79.99

(left) #VM2060WK

(black), #VM2061WN

(vintage waxy tan/lt

brown +\$10) Vintage

western styling, whip

stitch design, soft

vest, rounded collar, snap up

front, whip

stitching

along the

edge and

two front

pockets,

inside

chest

pocket.

soft

nylon

lining

M-3X +\$6

for 2X-3X

exclusive!

\$109.99

black lambskin leather

#VML01 (left) soft lambskin leather western style vest, inside pockets, 2 front pockets, M to 3XL, +\$6 for 2X-3X

#VM6650LGK (right)
A premium cowhide leather club vest with one piece back, dual inside gun pockets and a straight bottom. This quality vest comes with side lacing and angled front pockets for function, not just looks. M-3X. +\$6 for 2X-3X. \$104.99

t) \$69.99

NEW! #VM631LN (above) Brown leather CCW vest made of premium buffalo. Brown leather motorcycle vest with 10 pockets overall and adjustable leather side lacing. A vintage brown leather CCW vest with two inside and two outside zipper pockets along with other great features. 42-52, +\$6 for 48-52. \$99.99 On Sale \$79.99 #VM630PT (left) Premium cowhide long 10 pocket leather vest includes two vertical inside large gun style pockets, two front zip pockets, two front cell phone pockets, and 4 other inside pockets. M-3X +\$6 for 2X-3X. \$79.99

#VM30MCK (left) Motorcycle sleeveless jacket made of heavy buffalo leather, 3 zip front pockets, inside pockets, adjustable belt, snap down collar, more S-5X, +\$10 for 2X-3X, +\$20 for 4X-5X, \$119.99

#VM2001MCC (right) Top grain leather motorcycle vest for men. Features thick 1.2mm buffalo with a removable extra wide belt and extra soft nylon lining. Lots of chrome. Sizes. S-3X. +\$10 or 2X-3X. \$129.99