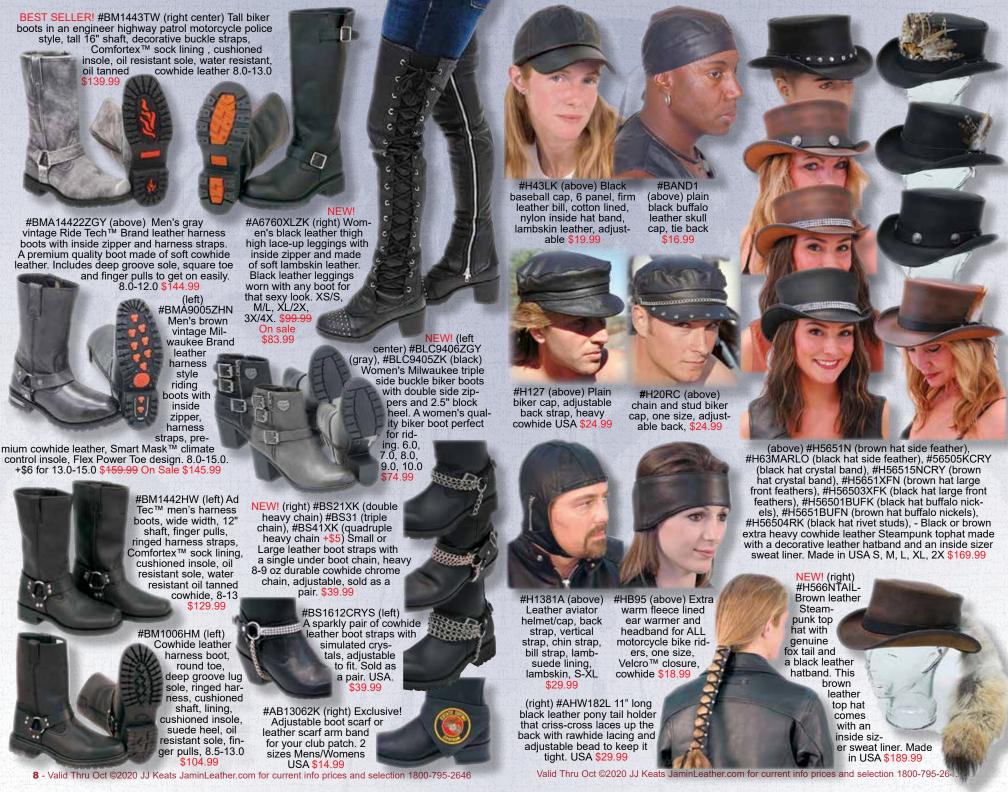

(left) #BT97170K
(black),
#BT97171N
(brown) - Heavy
veg-tan leather
belt made of long
lasting black
cowhide leather
with removable buckle and
keeper. This 1.5"
wide belt for men
and women will fit
most jeans. 32-44X.
+\$3 for 44 \$29.99

(left) #BT-97180GYK (gray/black), #BT97181N (tan/brown) - Hand rubbed 1.5" wide leather belt made of extra heavy 8-9 oz. oil tanned cowhide leather with a classic 1970's vintage faded finish. This vintage belt comes with removable chrome roller buckle. 32-44. +\$3 for 44 \$29.99

NEW! (right) #BT-20015CRY Soft leather belt with 5 rows of simulated crystals all around. A belt with no buckle for women. A 1.25" wide belt with bling and adjustable back snaps. Made in USA. S (28-32), M

(32-36), L (36-40), XL (40-44), 2X (44-48), 3X (48-52). +\$5 for 2X-3X. \$36.99

**NEW!** (right) #BT15003Ř (óxblood red), #BT-15002GY (gray), #BT15000K (black), #BT1501N (light brown) Narrow heavy veg-tan black leather belt made of premium long lasting black cowhide leather that easily sizes down if needed. A 1" wide belt for men and women to fit all jeans. 28-38. \$24.99

#BT116BUFAN (above) Premium 8-9 oz heavy cowhide brown antiqued leather belt with buffalo nickel inlays, 1.5" wide, matching leather keeper, removable buckle 32-44 USA \$37.99

NEW! #BT428CK (above) Oval concho belt in a 8-9 oz. heavy cowhide leather with 1.5" x 2.5" conchos all around on a 1.5" wide belt. This belt comes with a matching leather keeper and changeable chrome buckle. Sizes may run big. Made in USA. 32-44 \$39.99

(above) #BT16001WK (black),

#BT16002wn (brown) Extra

wide premium leather belt avail-

able up to size 60. Measures

1 3/4" wide. Removable buckle

so you can put on your favorite

one. 34-52X and XXL (a blank

strap that fits up to size 60

without holes) +\$3 for 44X-46X,

+\$6 for 48X-52X. +\$9 for XXL.

\$31.99

#BT208K (above) Black heavy 8-9 oz. cowhide oil tanned leather, removable buckle, 1.5" wide, leather keeper, 32-42 \$28,99 #BT3CK (center)
8-9 oz heavy cowhide leather belt with
1.25" conchos, 1.5"
wide, heavy solid
leather belt, removable
chrome buckle. 32-44
USA \$36.99

#BT10477C (right)
Antiqued western belt,
spot studs along the outside edge, chrome metal
links woven into the center, removable buckle,
1.5" wide, bonded leather, 32-42 \$33,99

5X. \$69.99

+\$6 for 2X-3X, +\$12 for 4X \$89.99