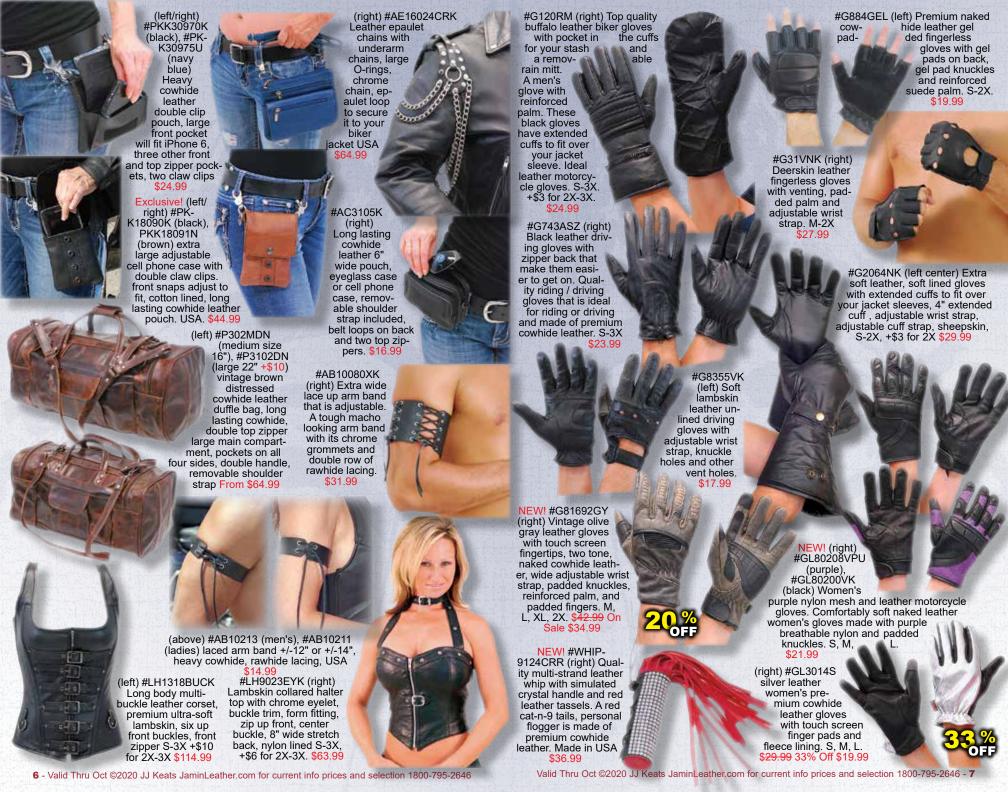

(left) #BT97170K
(black),
#BT97171N
(brown) - Heavy
veg-tan leather
belt made of long
lasting black
cowhide leather
with removable buckle and
keeper. This 1.5"
wide belt for men
and women will fit
most jeans. 32-44X.
+\$3 for 44 \$29.99

(left) #BT-97180GYK (gray/black), #BT97181N (tan/brown) - Hand rubbed 1.5" wide leather belt made of extra heavy 8-9 oz. oil tanned cowhide leather with a classic 1970's vintage faded finish. This vintage belt comes with removable chrome roller buckle. 32-44. +\$3 for 44 \$29.99

NEW! (right) #BT-20015CRY Soft leather belt with 5 rows of simulated crystals all around. A belt with no buckle for women. A 1.25" wide belt with bling and adjustable back snaps. Made in USA. S (28-32), M

(32-36), L (36-40), XL (40-44), 2X (44-48), 3X (48-52). +\$5 for 2X-3X. \$36.99

**NEW!** (right) #BT15003Ř (óxblood red), #BT-15002GY (gray), #BT15000K (black), #BT1501N (light brown) Narrow heavy veg-tan black leather belt made of premium long lasting black cowhide leather that easily sizes down if needed. A 1" wide belt for men and women to fit all jeans. 28-38. \$24.99

#BT116BUFAN (above) Premium 8-9 oz heavy cowhide brown antiqued leather belt with buffalo nickel inlays, 1.5" wide, matching leather keeper, removable buckle 32-44 USA \$37.99

NEW! #BT428CK (above) Oval concho belt in a 8-9 oz. heavy cowhide leather with 1.5" x 2.5" conchos all around on a 1.5" wide belt. This belt comes with a matching leather keeper and changeable chrome buckle. Sizes may run big. Made in USA. 32-44 \$39.99

(above) #BT16001WK (black),

#BT16002wn (brown) Extra

wide premium leather belt avail-

able up to size 60. Measures

1 3/4" wide. Removable buckle

so you can put on your favorite

one. 34-52X and XXL (a blank

strap that fits up to size 60

without holes) +\$3 for 44X-46X,

+\$6 for 48X-52X. +\$9 for XXL.

\$31.99

#BT208K (above) Black heavy 8-9 oz. cowhide oil tanned leather, removable buckle, 1.5" wide, leather keeper, 32-42 \$28,99 #BT3CK (center)
8-9 oz heavy cowhide leather belt with
1.25" conchos, 1.5"
wide, heavy solid
leather belt, removable
chrome buckle. 32-44
USA \$36.99

#BT10477C (right)
Antiqued western belt,
spot studs along the outside edge, chrome metal
links woven into the center, removable buckle,
1.5" wide, bonded leather, 32-42 \$33,99

5X. \$69.99

+\$6 for 2X-3X, +\$12 for 4X \$89.99