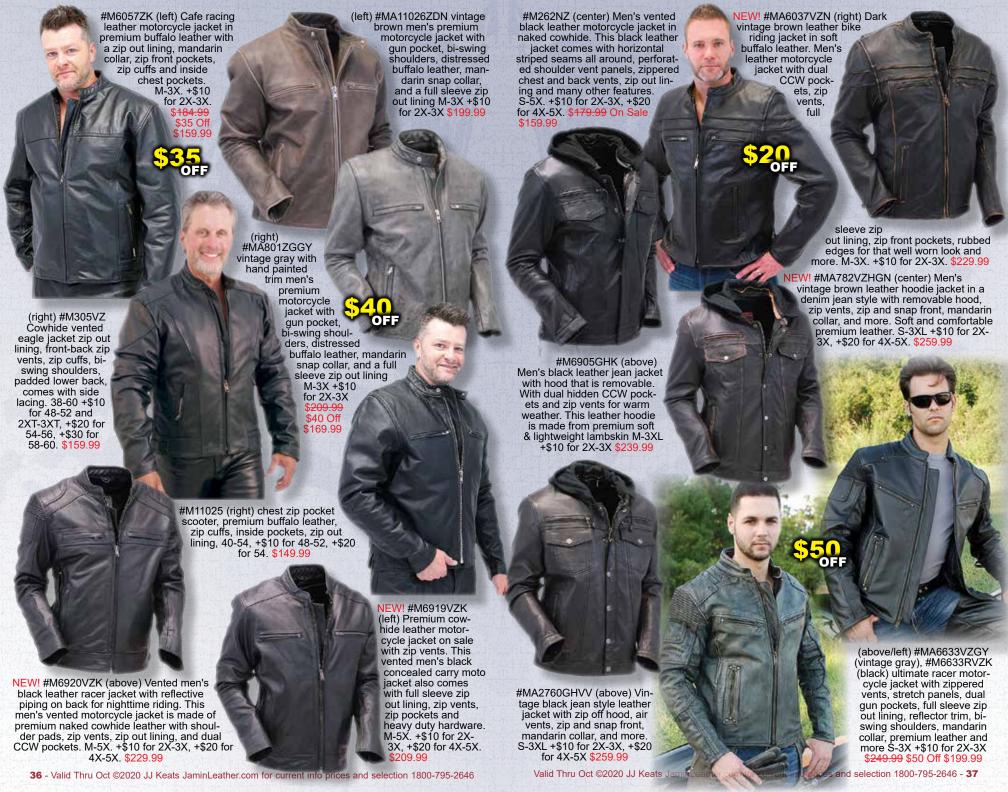

(left) #BT97170K
(black),
#BT97171N
(brown) - Heavy
veg-tan leather
belt made of long
lasting black
cowhide leather
with removable buckle and
keeper. This 1.5"
wide belt for men
and women will fit
most jeans. 32-44X.
+\$3 for 44 \$29.99

(left) #BT-97180GYK (gray/black), #BT97181N (tan/brown) - Hand rubbed 1.5" wide leather belt made of extra heavy 8-9 oz. oil tanned cowhide leather with a classic 1970's vintage faded finish. This vintage belt comes with removable chrome roller buckle. 32-44. +\$3 for 44 \$29.99

NEW! (right) #BT-20015CRY Soft leather belt with 5 rows of simulated crystals all around. A belt with no buckle for women. A 1.25" wide belt with bling and adjustable back snaps. Made in USA. S (28-32), M

(32-36), L (36-40), XL (40-44), 2X (44-48), 3X (48-52). +\$5 for 2X-3X. \$36.99

**NEW!** (right) #BT15003Ř (óxblood red), #BT-15002GY (gray), #BT15000K (black), #BT1501N (light brown) Narrow heavy veg-tan black leather belt made of premium long lasting black cowhide leather that easily sizes down if needed. A 1" wide belt for men and women to fit all jeans. 28-38. \$24.99

#BT116BUFAN (above) Premium 8-9 oz heavy cowhide brown antiqued leather belt with buffalo nickel inlays, 1.5" wide, matching leather keeper, removable buckle 32-44 USA \$37.99

NEW! #BT428CK (above) Oval concho belt in a 8-9 oz. heavy cowhide leather with 1.5" x 2.5" conchos all around on a 1.5" wide belt. This belt comes with a matching leather keeper and changeable chrome buckle. Sizes may run big. Made in USA. 32-44 \$39.99

(above) #BT16001WK (black),

#BT16002wn (brown) Extra

wide premium leather belt avail-

able up to size 60. Measures

1 3/4" wide. Removable buckle

so you can put on your favorite

one. 34-52X and XXL (a blank

strap that fits up to size 60

without holes) +\$3 for 44X-46X,

+\$6 for 48X-52X. +\$9 for XXL.

\$31.99

#BT208K (above) Black heavy 8-9 oz. cowhide oil tanned leather, removable buckle, 1.5" wide, leather keeper, 32-42 \$28,99 #BT3CK (center)
8-9 oz heavy cowhide leather belt with
1.25" conchos, 1.5"
wide, heavy solid
leather belt, removable
chrome buckle. 32-44
USA \$36.99

#BT10477C (right)
Antiqued western belt,
spot studs along the outside edge, chrome metal
links woven into the center, removable buckle,
1.5" wide, bonded leather, 32-42 \$33,99

5X. \$69.99

+\$6 for 2X-3X, +\$12 for 4X \$89.99