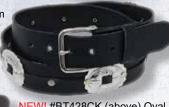

#BT116BUFAN (above) Premium 8-9 oz heavy cowhide brown antiqued leather belt with buffalo nickel inlays, 1.5" wide, matching leather keeper, removable buckle 32-44 USA \$37.99

NEW! #BT428CK (above) Oval concho belt in a 8-9 oz. heavy cowhide leather with 1.5" x 2.5" conchos all around on a 1.5" wide belt. This belt comes with a matching leather keeper and changeable chrome buckle. Sizes may run big. Made in USA. 32-44 \$39.99