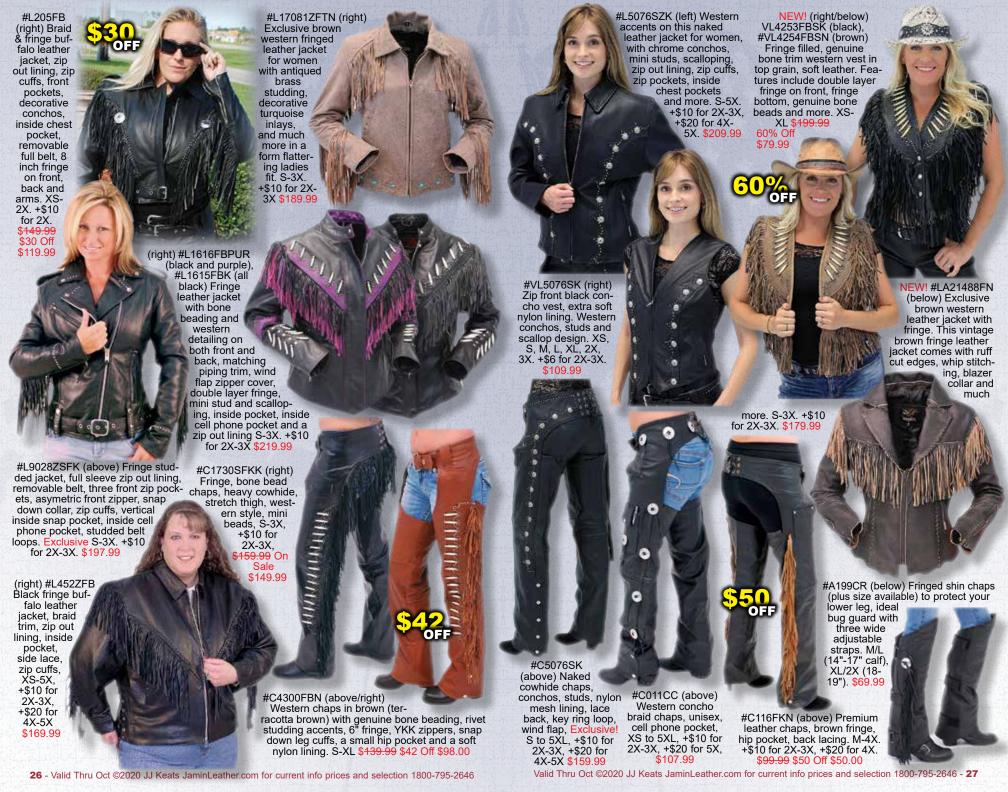

#VM11012K (right)
Classic western black
lambskin vest, two
front pockets,
brass button up,
lapel collar, and a
soft nylon lining.
M-3X. +\$6 for
2X-3X. \$99.99
20% Off \$79.99

(left) #VM2060WK

(black), #VM2061WN

(vintage waxy tan/lt

brown +\$10) Vintage

western styling, whip

stitch design, soft

vest, rounded collar, snap up

front, whip

stitching

along the

edge and

two front

pockets,

inside

chest

pocket.

soft

nylon

lining

M-3X +\$6

for 2X-3X

exclusive!

\$109.99

black lambskin leather

#VML01 (left) soft lambskin leather western style vest, inside pockets, 2 front pockets, M to 3XL, +\$6 for 2X-3X

#VM6650LGK (right)
A premium cowhide leather club vest with one piece back, dual inside gun pockets and a straight bottom. This quality vest comes with side lacing and angled front pockets for function, not just looks. M-3X. +\$6 for 2X-3X. \$104.99

t) \$69.99

NEW! #VM631LN (above) Brown leather CCW vest made of premium buffalo. Brown leather motorcycle vest with 10 pockets overall and adjustable leather side lacing. A vintage brown leather CCW vest with two inside and two outside zipper pockets along with other great features. 42-52, +\$6 for 48-52. \$99.99 On Sale \$79.99 #VM630PT (left) Premium cowhide long 10 pocket leather vest includes two vertical inside large gun style pockets, two front zip pockets, two front cell phone pockets, and 4 other inside pockets. M-3X +\$6 for 2X-3X. \$79.99

#VM30MCK (left) Motorcycle sleeveless jacket made of heavy buffalo leather, 3 zip front pockets, inside pockets, adjustable belt, snap down collar, more S-5X, +\$10 for 2X-3X, +\$20 for 4X-5X, \$119.99

#VM2001MCC (right) Top grain leather motorcycle vest for men. Features thick 1.2mm buffalo with a removable extra wide belt and extra soft nylon lining. Lots of chrome. Sizes. S-3X. +\$10 or 2X-3X. \$129.99

braid trim.

buffalo nickel

snaps, inside

pockets, S-3X,

+\$6 for 2X

\$94.99 \$25 Off

\$69.99

2020-B