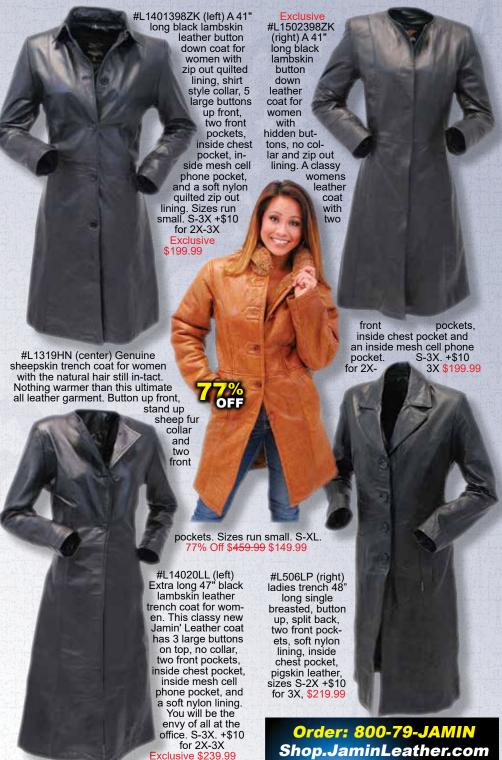

(left) #BT97170K
(black),
#BT97171N
(brown) - Heavy
veg-tan leather
belt made of long
lasting black
cowhide leather
with removable buckle and
keeper. This 1.5"
wide belt for men
and women will fit
most jeans. 32-44X.
+\$3 for 44 \$29.99

(left) #BT-97180GYK (gray/black), #BT97181N (tan/brown) - Hand rubbed 1.5" wide leather belt made of extra heavy 8-9 oz. oil tanned cowhide leather with a classic 1970's vintage faded finish. This vintage belt comes with removable chrome roller buckle. 32-44. +\$3 for 44 \$29.99

NEW! (right) #BT-20015CRY Soft leather belt with 5 rows of simulated crystals all around. A belt with no buckle for women. A 1.25" wide belt with bling and adjustable back snaps. Made in USA. S (28-32), M

(32-36), L (36-40), XL (40-44), 2X (44-48), 3X (48-52). +\$5 for 2X-3X. \$36.99

**NEW!** (right) #BT15003Ř (óxblood red), #BT-15002GY (gray), #BT15000K (black), #BT1501N (light brown) Narrow heavy veg-tan black leather belt made of premium long lasting black cowhide leather that easily sizes down if needed. A 1" wide belt for men and women to fit all jeans. 28-38. \$24.99

#BT116BUFAN (above) Premium 8-9 oz heavy cowhide brown antiqued leather belt with buffalo nickel inlays, 1.5" wide, matching leather keeper, removable buckle 32-44 USA \$37.99

NEW! #BT428CK (above) Oval concho belt in a 8-9 oz. heavy cowhide leather with 1.5" x 2.5" conchos all around on a 1.5" wide belt. This belt comes with a matching leather keeper and changeable chrome buckle. Sizes may run big. Made in USA. 32-44 \$39.99

(above) #BT16001WK (black),

#BT16002wn (brown) Extra

wide premium leather belt avail-

able up to size 60. Measures

1 3/4" wide. Removable buckle

so you can put on your favorite

one. 34-52X and XXL (a blank

strap that fits up to size 60

without holes) +\$3 for 44X-46X,

+\$6 for 48X-52X. +\$9 for XXL.

\$31.99

#BT208K (above) Black heavy 8-9 oz. cowhide oil tanned leather, removable buckle, 1.5" wide, leather keeper, 32-42 \$28,99 #BT3CK (center)
8-9 oz heavy cowhide leather belt with
1.25" conchos, 1.5"
wide, heavy solid
leather belt, removable
chrome buckle. 32-44
USA \$36.99

#BT10477C (right)
Antiqued western belt,
spot studs along the outside edge, chrome metal
links woven into the center, removable buckle,
1.5" wide, bonded leather, 32-42 \$33,99

5X. \$69.99

+\$6 for 2X-3X, +\$12 for 4X \$89.99