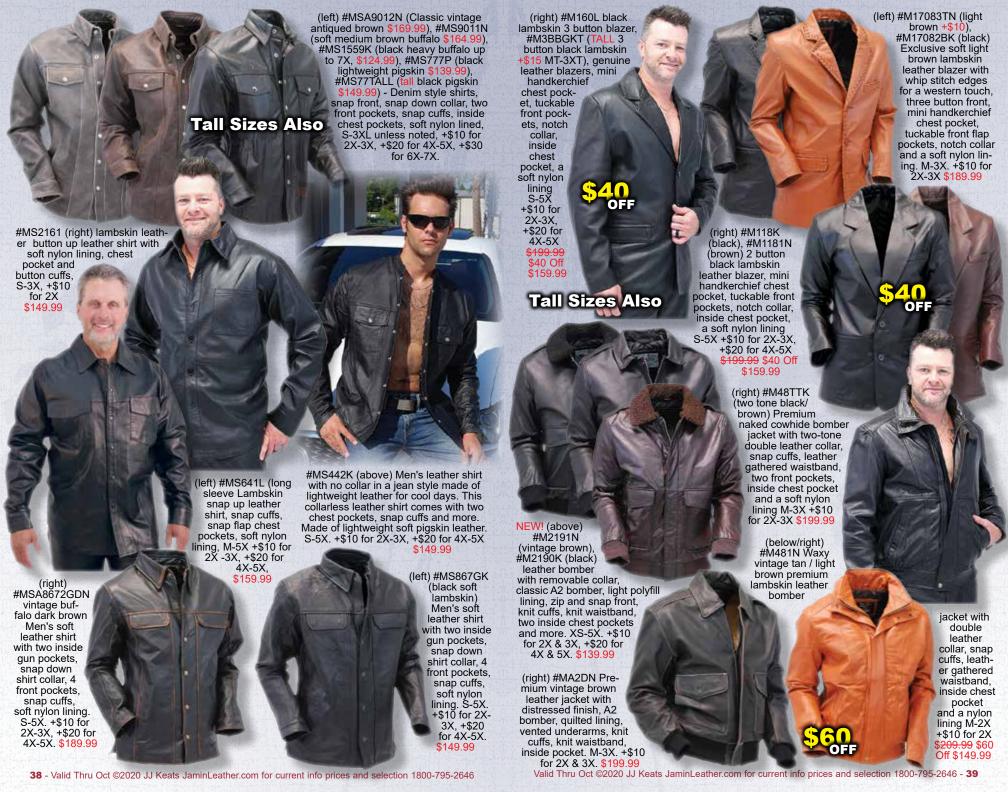

#VM11012K (right)
Classic western black
lambskin vest, two
front pockets,
brass button up,
lapel collar, and a
soft nylon lining.
M-3X. +\$6 for
2X-3X. \$99.99
20% Off \$79.99

(left) #VM2060WK

(black), #VM2061WN

(vintage waxy tan/lt

brown +\$10) Vintage

western styling, whip

stitch design, soft

vest, rounded collar, snap up

front, whip

stitching

along the

edge and

two front

pockets,

inside

chest

pocket.

soft

nylon

lining

M-3X +\$6

for 2X-3X

exclusive!

\$109.99

black lambskin leather

#VML01 (left) soft lambskin leather western style vest, inside pockets, 2 front pockets, M to 3XL, +\$6 for 2X-3X

#VM6650LGK (right)
A premium cowhide leather club vest with one piece back, dual inside gun pockets and a straight bottom. This quality vest comes with side lacing and angled front pockets for function, not just looks. M-3X. +\$6 for 2X-3X. \$104.99

t) \$69.99

NEW! #VM631LN (above) Brown leather CCW vest made of premium buffalo. Brown leather motorcycle vest with 10 pockets overall and adjustable leather side lacing. A vintage brown leather CCW vest with two inside and two outside zipper pockets along with other great features. 42-52, +\$6 for 48-52. \$99.99 On Sale \$79.99 #VM630PT (left) Premium cowhide long 10 pocket leather vest includes two vertical inside large gun style pockets, two front zip pockets, two front cell phone pockets, and 4 other inside pockets. M-3X +\$6 for 2X-3X. \$79.99

#VM30MCK (left) Motorcycle sleeveless jacket made of heavy buffalo leather, 3 zip front pockets, inside pockets, adjustable belt, snap down collar, more S-5X, +\$10 for 2X-3X, +\$20 for 4X-5X, \$119.99

#VM2001MCC (right) Top grain leather motorcycle vest for men. Features thick 1.2mm buffalo with a removable extra wide belt and extra soft nylon lining. Lots of chrome. Sizes. S-3X. +\$10 or 2X-3X. \$129.99