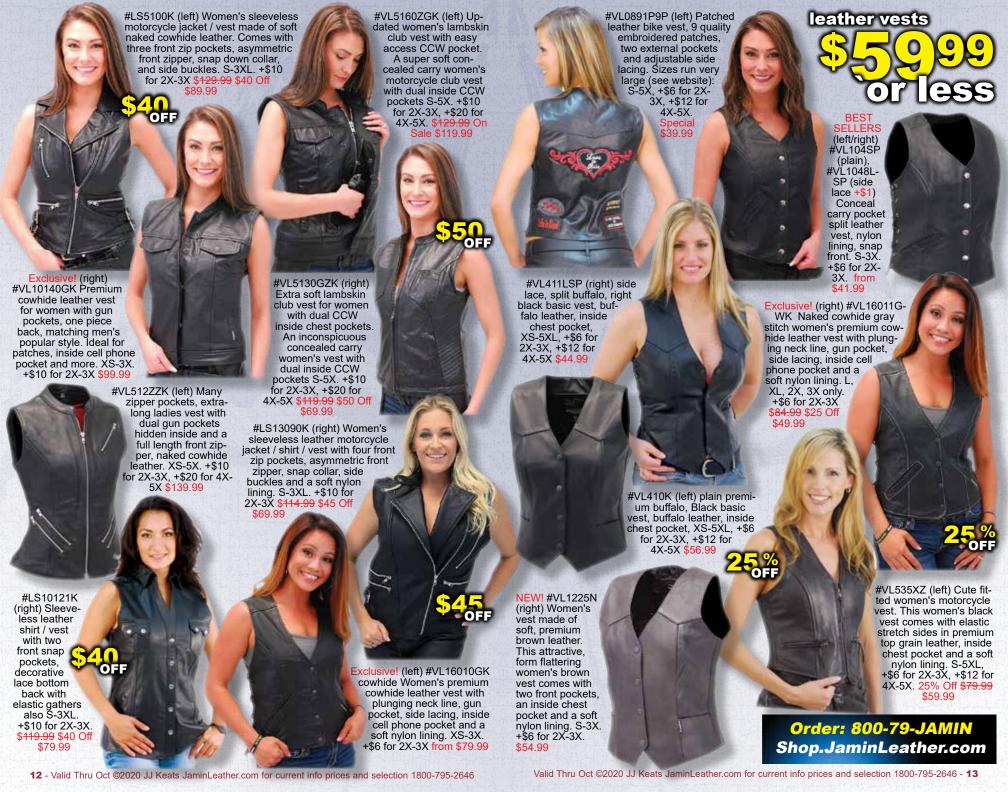

#BT116BUFAN (above) Premium 8-9 oz heavy cowhide brown antiqued leather belt with buffalo nickel inlays, 1.5" wide, matching leather keeper, removable buckle 32-44 USA \$37.99

NEW! #BT428CK (above) Oval concho belt in a 8-9 oz. heavy cowhide leather with 1.5" x 2.5" conchos all around on a 1.5" wide belt. This belt comes with a matching leather keeper and changeable chrome buckle. Sizes may run big. Made in USA. 32-44 \$39.99

(above) #BT16001WK (black),

#BT16002wn (brown) Extra

wide premium leather belt avail-

able up to size 60. Measures

1 3/4" wide. Removable buckle

so you can put on your favorite

one. 34-52X and XXL (a blank

strap that fits up to size 60

without holes) +\$3 for 44X-46X,

+\$6 for 48X-52X. +\$9 for XXL.

\$31.99

#BT208K (above) Black heavy 8-9 oz. cowhide oil tanned leather, removable buckle, 1.5" wide, leather keeper, 32-42 \$28,99 #BT3CK (center)
8-9 oz heavy cowhide leather belt with
1.25" conchos, 1.5"
wide, heavy solid
leather belt, removable
chrome buckle. 32-44
USA \$36.99

#BT10477C (right)
Antiqued western belt,
spot studs along the outside edge, chrome metal
links woven into the center, removable buckle,
1.5" wide, bonded leather, 32-42 \$33,99

5X. \$69.99

+\$6 for 2X-3X, +\$12 for 4X \$89.99