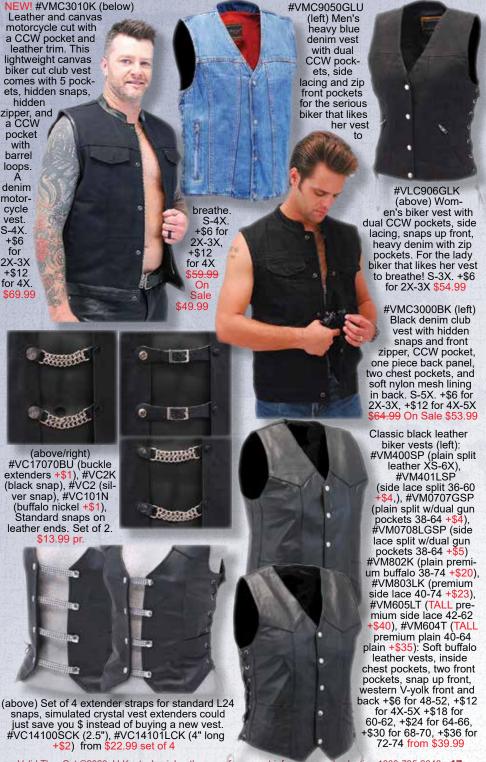

(left) #BT97170K
(black),
#BT97171N
(brown) - Heavy
veg-tan leather
belt made of long
lasting black
cowhide leather
with removable buckle and
keeper. This 1.5"
wide belt for men
and women will fit
most jeans. 32-44X.
+\$3 for 44 \$29.99

(left) #BT-97180GYK (gray/black), #BT97181N (tan/brown) - Hand rubbed 1.5" wide leather belt made of extra heavy 8-9 oz. oil tanned cowhide leather with a classic 1970's vintage faded finish. This vintage belt comes with removable chrome roller buckle. 32-44. +\$3 for 44 \$29.99

NEW! (right) #BT-20015CRY Soft leather belt with 5 rows of simulated crystals all around. A belt with no buckle for women. A 1.25" wide belt with bling and adjustable back snaps. Made in USA. S (28-32), M

(32-36), L (36-40), XL (40-44), 2X (44-48), 3X (48-52). +\$5 for 2X-3X. \$36.99

**NEW!** (right) #BT15003Ř (óxblood red), #BT-15002GY (gray), #BT15000K (black), #BT1501N (light brown) Narrow heavy veg-tan black leather belt made of premium long lasting black cowhide leather that easily sizes down if needed. A 1" wide belt for men and women to fit all jeans. 28-38. \$24.99

#BT116BUFAN (above) Premium 8-9 oz heavy cowhide brown antiqued leather belt with buffalo nickel inlays, 1.5" wide, matching leather keeper, removable buckle 32-44 USA \$37.99

NEW! #BT428CK (above) Oval concho belt in a 8-9 oz. heavy cowhide leather with 1.5" x 2.5" conchos all around on a 1.5" wide belt. This belt comes with a matching leather keeper and changeable chrome buckle. Sizes may run big. Made in USA. 32-44 \$39.99

(above) #BT16001WK (black),

#BT16002wn (brown) Extra

wide premium leather belt avail-

able up to size 60. Measures

1 3/4" wide. Removable buckle

so you can put on your favorite

one. 34-52X and XXL (a blank

strap that fits up to size 60

without holes) +\$3 for 44X-46X,

+\$6 for 48X-52X. +\$9 for XXL.

\$31.99

#BT208K (above) Black heavy 8-9 oz. cowhide oil tanned leather, removable buckle, 1.5" wide, leather keeper, 32-42 \$28,99 #BT3CK (center)
8-9 oz heavy cowhide leather belt with
1.25" conchos, 1.5"
wide, heavy solid
leather belt, removable
chrome buckle. 32-44
USA \$36.99

#BT10477C (right)
Antiqued western belt,
spot studs along the outside edge, chrome metal
links woven into the center, removable buckle,
1.5" wide, bonded leather, 32-42 \$33,99

5X. \$69.99

+\$6 for 2X-3X, +\$12 for 4X \$89.99