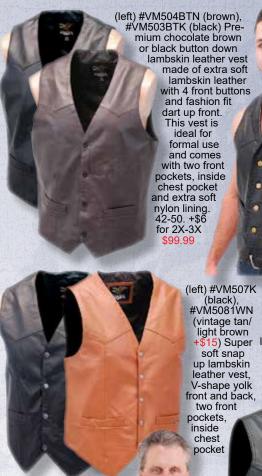

Order: 800-79-JAMIN
Shop.JaminLeather.com

Order: 800-79-JAMIN Shop.JaminLeather.com

and extra soft nylon lining.

M-3X. +\$6 for 2X-3X \$84.99

**#VM319LB** 

(right) Premium

naked cow-

hide vest with side lace.

braid trim.

buffalo nickel

snaps, inside

pockets, S-3X,

+\$6 for 2X

\$94.99 \$25 Off

\$69.99

2020-B