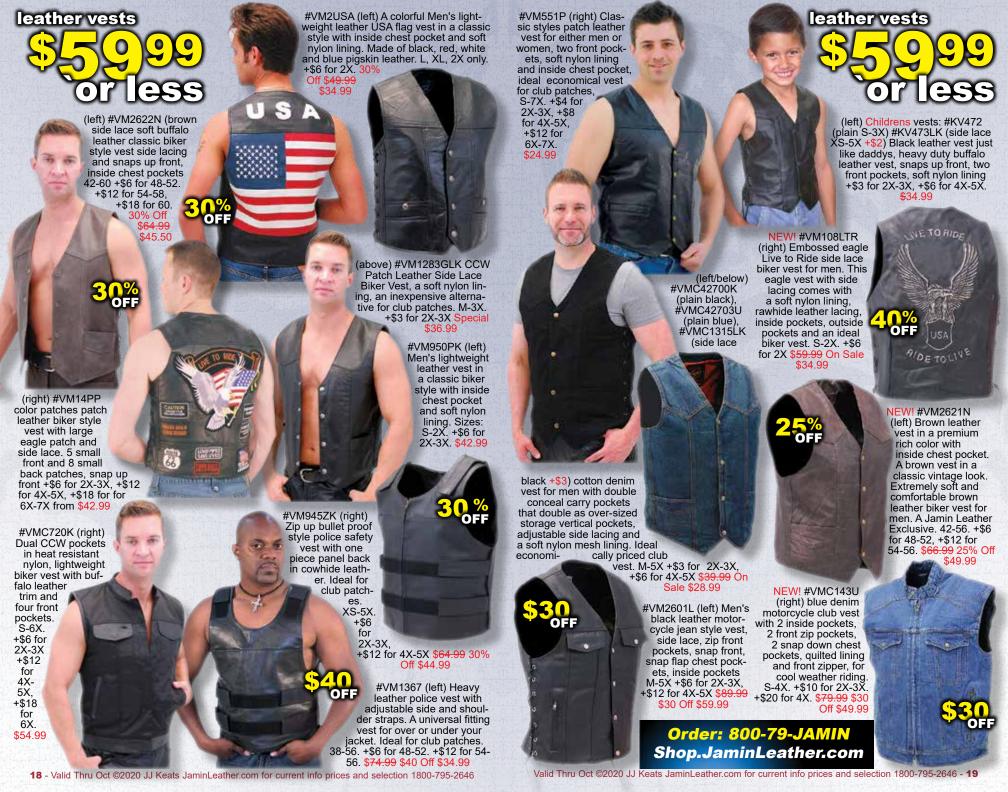

#VM11012K (right)
Classic western black
lambskin vest, two
front pockets,
brass button up,
lapel collar, and a
soft nylon lining.
M-3X. +\$6 for
2X-3X. \$99.99
20% Off \$79.99

(left) #VM2060WK

(black), #VM2061WN

(vintage waxy tan/lt

brown +\$10) Vintage

western styling, whip

stitch design, soft

vest, rounded collar, snap up

front, whip

stitching

along the

edge and

two front

pockets,

inside

chest

pocket.

soft

nylon

lining

M-3X +\$6

for 2X-3X

exclusive!

\$109.99

black lambskin leather

#VML01 (left) soft lambskin leather western style vest, inside pockets, 2 front pockets, M to 3XL, +\$6 for 2X-3X

#VM6650LGK (right)
A premium cowhide leather club vest with one piece back, dual inside gun pockets and a straight bottom. This quality vest comes with side lacing and angled front pockets for function, not just looks. M-3X. +\$6 for 2X-3X. \$104.99

t) \$69.99

NEW! #VM631LN (above) Brown leather CCW vest made of premium buffalo. Brown leather motorcycle vest with 10 pockets overall and adjustable leather side lacing. A vintage brown leather CCW vest with two inside and two outside zipper pockets along with other great features. 42-52, +\$6 for 48-52. \$99.99 On Sale \$79.99 #VM630PT (left) Premium cowhide long 10 pocket leather vest includes two vertical inside large gun style pockets, two front zip pockets, two front cell phone pockets, and 4 other inside pockets. M-3X +\$6 for 2X-3X. \$79.99

#VM30MCK (left) Motorcycle sleeveless jacket made of heavy buffalo leather, 3 zip front pockets, inside pockets, adjustable belt, snap down collar, more S-5X, +\$10 for 2X-3X, +\$20 for 4X-5X, \$119.99

#VM2001MCC (right) Top grain leather motorcycle vest for men. Features thick 1.2mm buffalo with a removable extra wide belt and extra soft nylon lining. Lots of chrome. Sizes. S-3X. +\$10 or 2X-3X. \$129.99