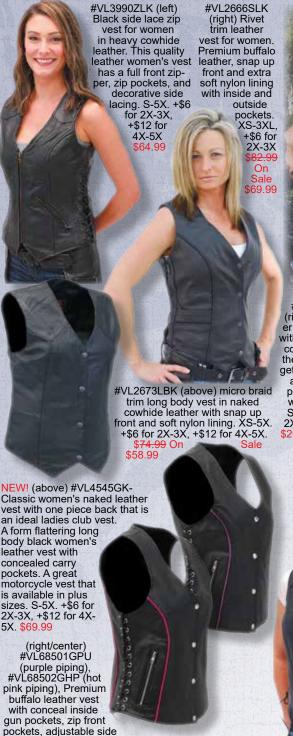

Order: 800-79-JAMIN
Shop.JaminLeather.com

Order: 800-79-JAMIN Shop.JaminLeather.com

and extra soft nylon lining.

M-3X. +\$6 for 2X-3X \$84.99

**#VM319LB** 

(right) Premium

naked cow-

hide vest with side lace.

braid trim.

buffalo nickel

snaps, inside

pockets, S-3X,

+\$6 for 2X

\$94.99 \$25 Off

\$69.99

2020-B