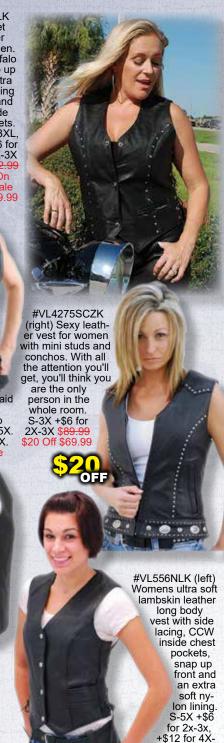

#BT10477C (right)
Antiqued western belt,
spot studs along the outside edge, chrome metal
links woven into the center, removable buckle,
1.5" wide, bonded leather, 32-42 \$33,99

5X. \$69.99

+\$6 for 2X-3X, +\$12 for 4X \$89.99

#VM11012K (right)
Classic western black
lambskin vest, two
front pockets,
brass button up,
lapel collar, and a
soft nylon lining.
M-3X. +\$6 for
2X-3X. \$99.99
20% Off \$79.99

(left) #VM2060WK

(black), #VM2061WN