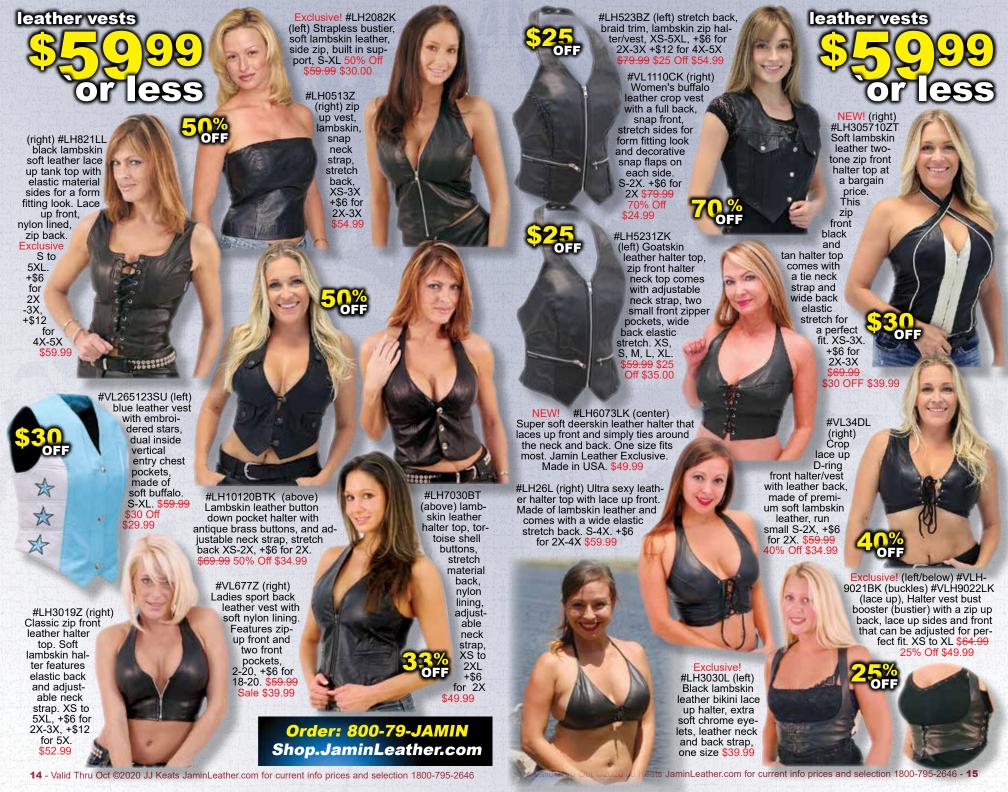

(left) #BT97170K
(black),
#BT97171N
(brown) - Heavy
veg-tan leather
belt made of long
lasting black
cowhide leather
with removable buckle and
keeper. This 1.5"
wide belt for men
and women will fit
most jeans. 32-44X.
+\$3 for 44 \$29.99

(left) #BT-97180GYK (gray/black), #BT97181N (tan/brown) - Hand rubbed 1.5" wide leather belt made of extra heavy 8-9 oz. oil tanned cowhide leather with a classic 1970's vintage faded finish. This vintage belt comes with removable chrome roller buckle. 32-44. +\$3 for 44 \$29.99

NEW! (right) #BT-20015CRY Soft leather belt with 5 rows of simulated crystals all around. A belt with no buckle for women. A 1.25" wide belt with bling and adjustable back snaps. Made in USA. S (28-32), M

(32-36), L (36-40), XL (40-44), 2X (44-48), 3X (48-52). +\$5 for 2X-3X. \$36.99

**NEW!** (right) #BT15003Ř (óxblood red), #BT-15002GY (gray), #BT15000K (black), #BT1501N (light brown) Narrow heavy veg-tan black leather belt made of premium long lasting black cowhide leather that easily sizes down if needed. A 1" wide belt for men and women to fit all jeans. 28-38. \$24.99