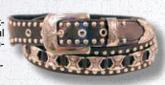

#BT10477C (right)
Antiqued western belt,
spot studs along the outside edge, chrome metal
links woven into the center, removable buckle,
1.5" wide, bonded leather, 32-42 \$33,99

5X. \$69.99

+\$6 for 2X-3X, +\$12 for 4X \$89.99