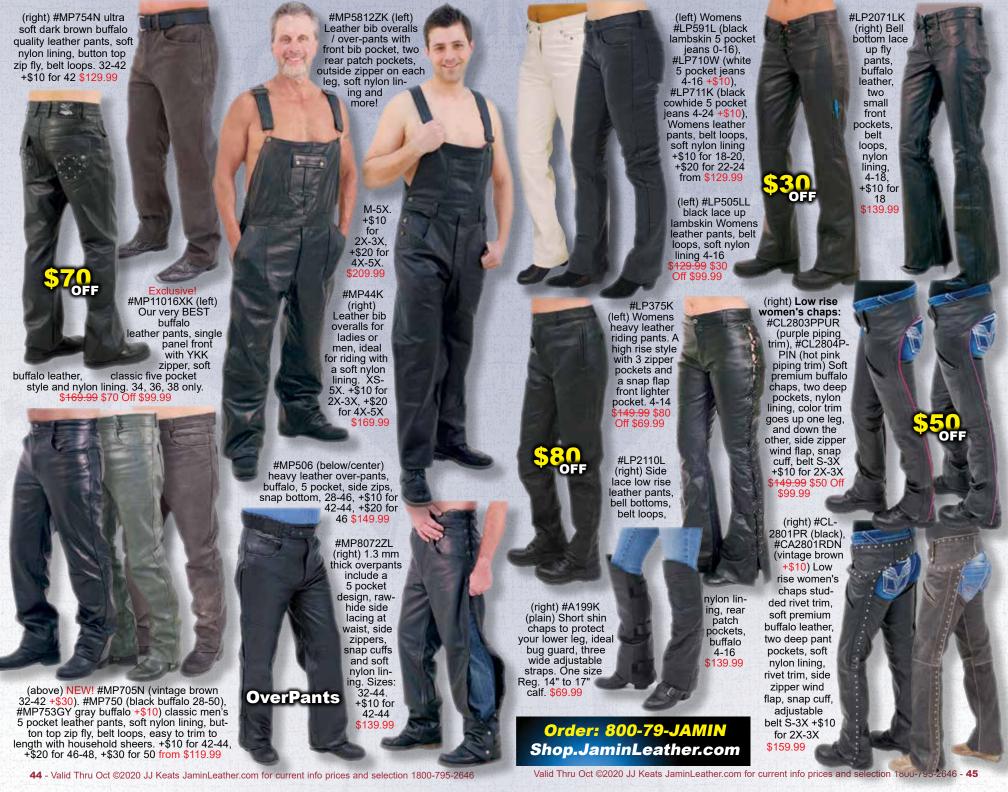

Air or Overnight service Or call 843-

294-1222

M-F 10-6

Subtotal
10%Off w/membrshp
LC#
Subtotal
Sales Tax \_\_\_\_%

Shipping Insurance

6-14 DAY SHIPPING

TOTAL

2.00

**FREE** 

## EXTENDED LEATHER WARRANTY

## NO FAULT LEATHER REPAIR

Jamin' Leather LLC warranties its all-leather merchandise against manufacturers defects for 2 years. This option extends your warranty for an additional 3 years whereas Jamin' Leather LLC will repair any damage to any all leather item for any reason including use, abuse, or acts of nature, free of charge to the purchaser including one way shipping back to customer. Customer is only responsible for return postage. Only all leather (non-patch) leather articles are eligible to add this warranty.

> NOW 5 YEARS ONLY \$19.95 #WARRANTY5



























Shop.JaminLeather.com Order: 800-79-JA

> าelp@jaminleather.com - Follow us on: 💶👛 222 Port Dr, Myrtle Beach SC 29577 LEATHER LLC