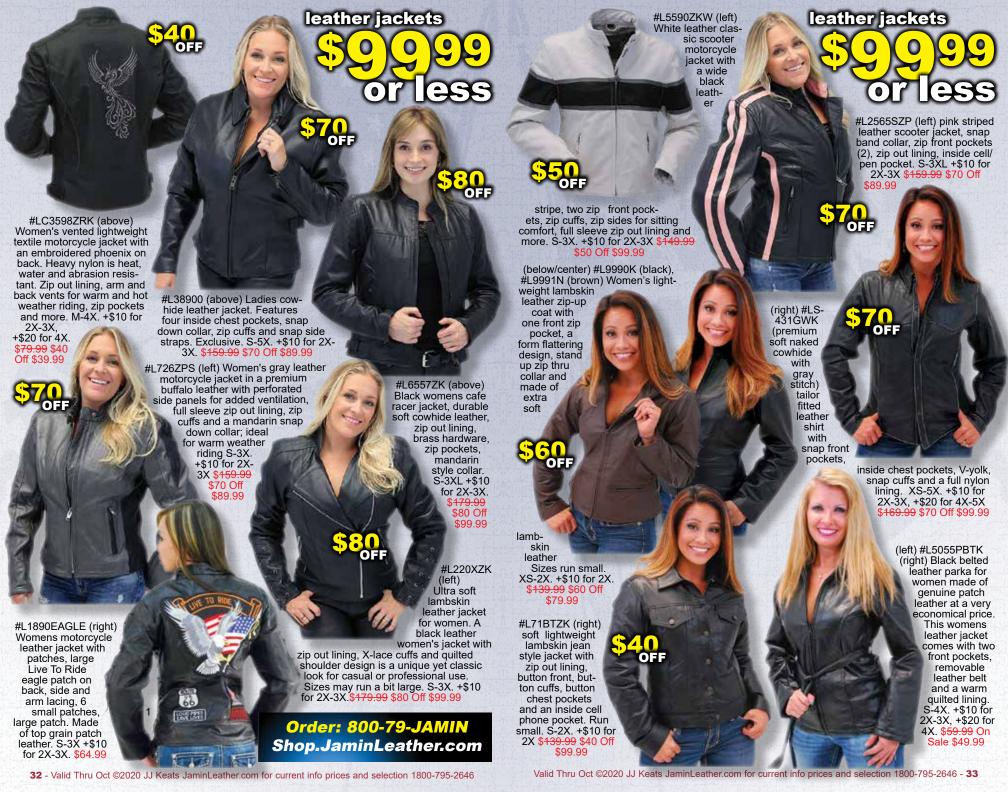

#VM11012K (right)
Classic western black
lambskin vest, two
front pockets,
brass button up,
lapel collar, and a
soft nylon lining.
M-3X. +\$6 for
2X-3X. \$99.99
20% Off \$79.99

(left) #VM2060WK

(black), #VM2061WN

(vintage waxy tan/lt

brown +\$10) Vintage

western styling, whip

stitch design, soft

vest, rounded collar, snap up

front, whip

stitching

along the

edge and

two front

pockets,

inside

chest

pocket.

soft

nylon

lining

M-3X +\$6

for 2X-3X

exclusive!

\$109.99

black lambskin leather

#VML01 (left) soft lambskin leather western style vest, inside pockets, 2 front pockets, M to 3XL, +\$6 for 2X-3X

#VM6650LGK (right)
A premium cowhide leather club vest with one piece back, dual inside gun pockets and a straight bottom. This quality vest comes with side lacing and angled front pockets for function, not just looks. M-3X. +\$6 for 2X-3X. \$104.99

t) \$69.99

NEW! #VM631LN (above) Brown leather CCW vest made of premium buffalo. Brown leather motorcycle vest with 10 pockets overall and adjustable leather side lacing. A vintage brown leather CCW vest with two inside and two outside zipper pockets along with other great features. 42-52, +\$6 for 48-52. \$99.99 On Sale \$79.99 #VM630PT (left) Premium cowhide long 10 pocket leather vest includes two vertical inside large gun style pockets, two front zip pockets, two front cell phone pockets, and 4 other inside pockets. M-3X +\$6 for 2X-3X. \$79.99

#VM30MCK (left) Motorcycle sleeveless jacket made of heavy buffalo leather, 3 zip front pockets, inside pockets, adjustable belt, snap down collar, more S-5X, +\$10 for 2X-3X, +\$20 for 4X-5X, \$119.99

#VM2001MCC (right) Top grain leather motorcycle vest for men. Features thick 1.2mm buffalo with a removable extra wide belt and extra soft nylon lining. Lots of chrome. Sizes. S-3X. +\$10 or 2X-3X. \$129.99