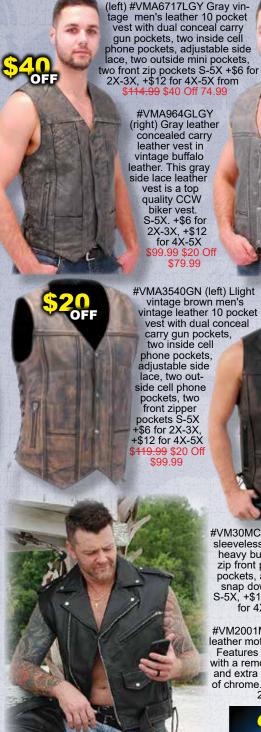

#VM30MCK (left) Motorcycle sleeveless jacket made of heavy buffalo leather, 3 zip front pockets, inside pockets, adjustable belt, snap down collar, more S-5X, +\$10 for 2X-3X, +\$20 for 4X-5X, \$119.99

#VM2001MCC (right) Top grain leather motorcycle vest for men. Features thick 1.2mm buffalo with a removable extra wide belt and extra soft nylon lining. Lots of chrome. Sizes. S-3X. +\$10 or 2X-3X. \$129.99